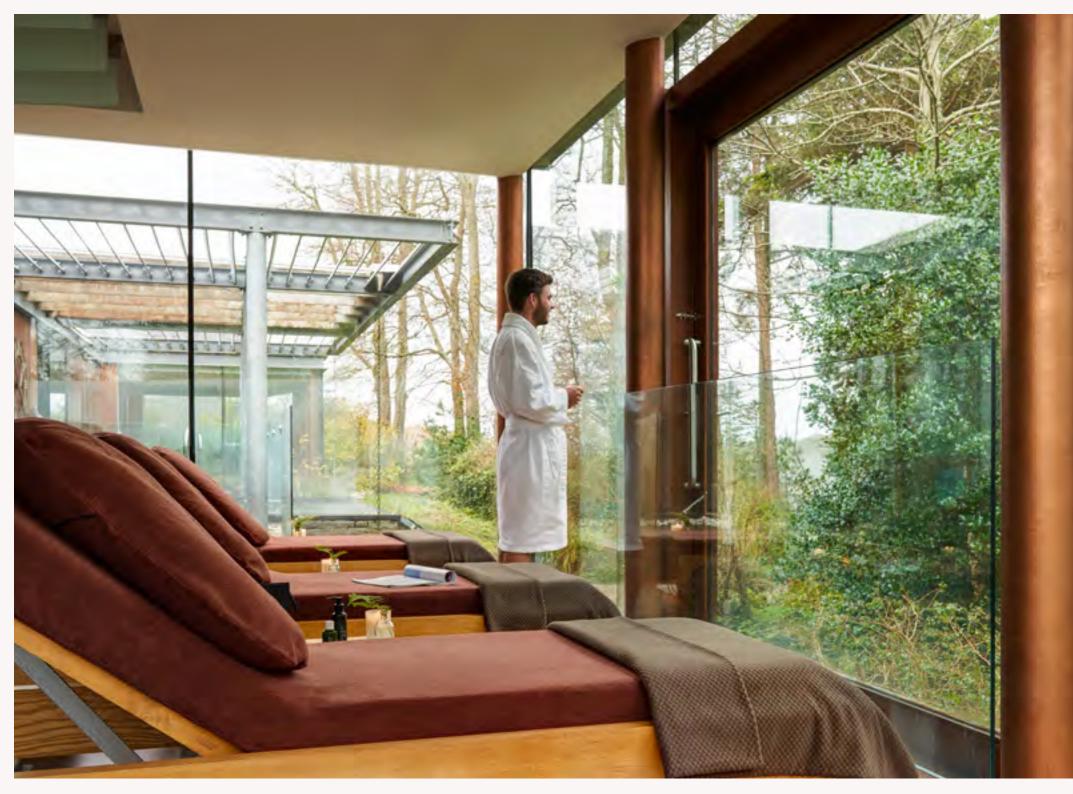

At SÁMAS it is not all about your treatment but a much more fulfilling "me-time". We highly recommend you allow at least 3 hours for your visit to fully benefit from the journey. With separate Male and Female Thermal areas you can totally surrender to the environment. The first hour of your SÁMAS Experience is dedicated to Thermal. This encapsulates Rock Sauna (Male) Laconicum (Female) Crystal Steam, Ice Fountain, Tropical Shower and our outdoor Infinity Pool. Your therapist will lead you downstairs for your treatment of choice which is followed by a recommended hour in our separate Relaxation Rooms overlooking the woods and Kenmare Bay. A visit to SÁMAS is a total surrender to oneself.