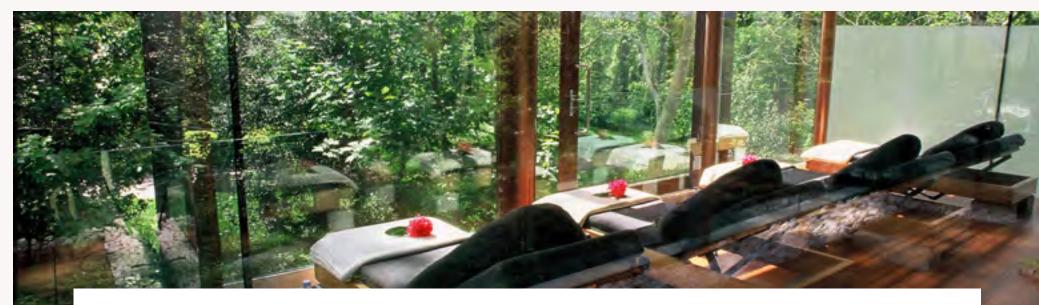

At SÁMAS it is not all about your treatment but a much more fulfilling "me-time". We highly recommend you allow at least 3 hours for your visit to fully benefit from the journey. With separate Male and Female Thermal areas you can totally surrender to the environment. The first hour of your SÁMAS Experience is dedicated to Thermal. This encapsulates Rock Sauna (Male) Laconicum (Female) Crystal Steam, Ice Fountain, Tropical Shower and our outdoor Infinity Pool. Your therapist will lead you downstairs for your treatment of choice which is followed by a recommended hour in our separate Relaxation Rooms overlooking the woods and Kenmare Bay. A visit to SÁMAS is a total surrender to oneself.