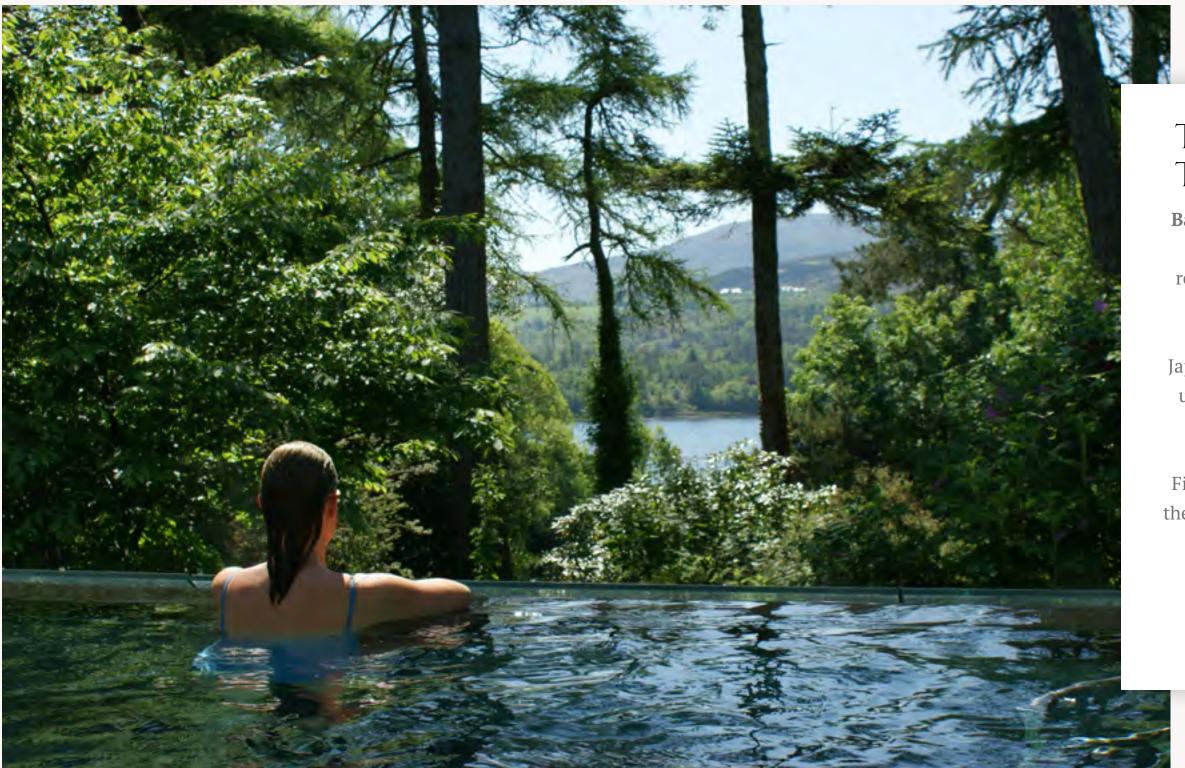

At SÁMAS it is not all about your treatment but a much more fulfilling "me-time". We highly recommend you allow at least 3 hours for your visit to fully benefit from the journey. With separate Male and Female Thermal areas you can totally surrender to the environment. The first hour of your SÁMAS Experience is dedicated to Thermal. This encapsulates Rock Sauna (Male) Laconicum (Female) Crystal Steam, Ice Fountain, Tropical Shower and our outdoor Infinity Pool. Your therapist will lead you downstairs for your treatment of choice which is followed by a recommended hour in our separate Relaxation Rooms overlooking the woods and Kenmare Bay. A visit to SÁMAS is a total surrender to oneself.